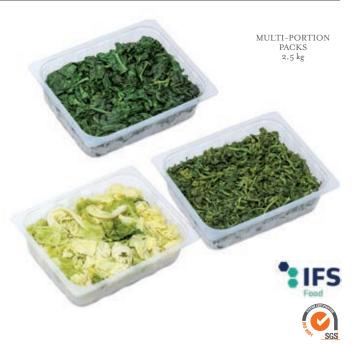

## **DESCRIPTION**

The product is proposed in multi-portion packs which keep unchanged the characteristics of the fresh vegetables cooked au naturel. Among the many specialties belonging to the V gamma, we have chosen: spinach, Swiss chard, friarielli (turnip tops), escarole, Savoy cabbage, etc.

# CONVENIENCES OF MULTI-PORTION PACKS:

The products are pre-washed and already cooked: this constitutes a considerable time and energy saving. Manpower costs are reduced, without reducing the high quality of products.

Protective atmosphere packaging prevents the superficial water of the products from evaporating: this minimizes the loss of mass of the fresh products, and exalts their organoleptic properties.

Thanks to rectangular form and absolute absence of lost space, the multi-portion packs bulk is minimal.