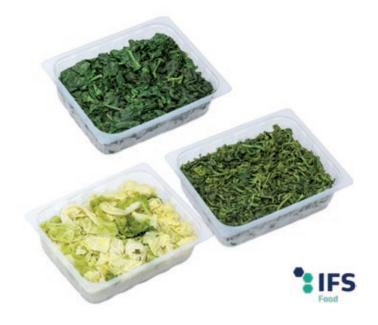

## **DESCRIPTION**

The product is proposed in multi-portion packs which keep unchanged the characteristics of the fresh vegetables cooked au naturel. Among the many specialties belonging to the V gamma, we have chosen: spinach, Swiss chard, friarielli (turnip tops), escarole, Savoy cabbage, etc.

All indications concerning vegetables in single packs are also applied for vegetables proposed in multiportion packs.

Protective atmosphere packaging prevents the superficial water of the products from evaporating: this minimizes the loss of mass of the fresh products, and exalts their organoleptic properties.

Thanks to rectangular form and absolute absence of lost space, the multi-portion packs bulk is minimal.